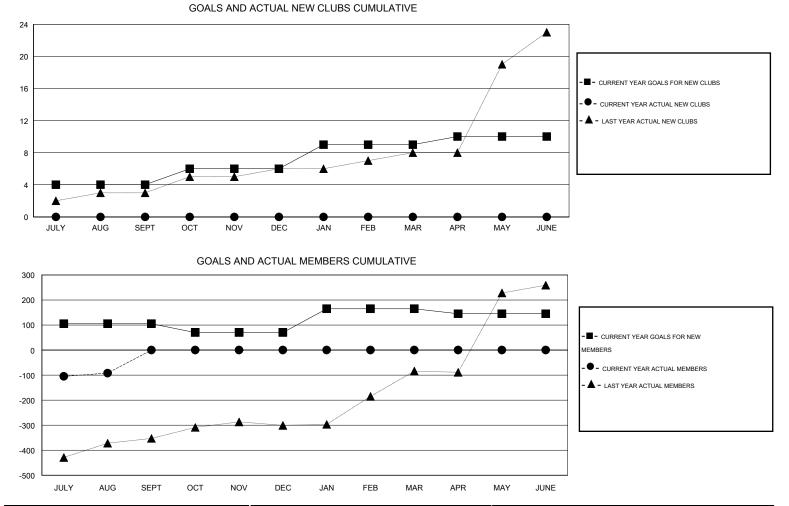

## LOCATION REP OF BANGLADESH

 $\mathsf{GMT} \mathsf{ CA} \ \mathbf{6}$ 

|               |                  | Clubs            |                  |                  | Members               |                    |                                     |                    |                  |  |
|---------------|------------------|------------------|------------------|------------------|-----------------------|--------------------|-------------------------------------|--------------------|------------------|--|
|               | RESU             | TS FOR 2016-2017 |                  |                  | RESULTS FOR 2016-2017 |                    |                                     |                    |                  |  |
| QUARTER       | NEW CLUB<br>GOAL | NEW CLUBS        | DROPPED<br>CLUBS | NET<br>GAIN/LOSS | QUARTER               | NEW MEMBER<br>GOAL | CHARTER AND<br>NEW MEMBERS<br>ADDED | DROPPED<br>MEMBERS | NET<br>GAIN/LOSS |  |
| JULY/AUG/SEPT | 4                | 0                | 0                | 0                | JULY/AUG/SEPT         | 105                | 40                                  | 132                | -92              |  |
| OCT/NOV/DEC   | 2                | 0                | 0                | 0                | OCT/NOV/DEC           | -35                | 0                                   | 0                  | 0                |  |
| JAN/FEB/MAR   | 3                | 0                | 0                | 0                | JAN/FEB/MAR           | 95                 | 0                                   | 0                  | 0                |  |
| APR/MAY/JUNE  | 1                | 0                | 0                | 0                | APR/MAY/JUNE          | -20                | 0                                   | 0                  | 0                |  |